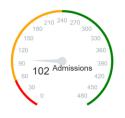

7. Admission Summary- a unique data visualization of new admissions

Total Students: 1474 | Studying Students: 496 | Not Studying Students: 978 New Studying Admissions: 84 | Old Studying Admissions: 412 New NotStudying Admissions: 18 | Old NotStudying Admissions: 960